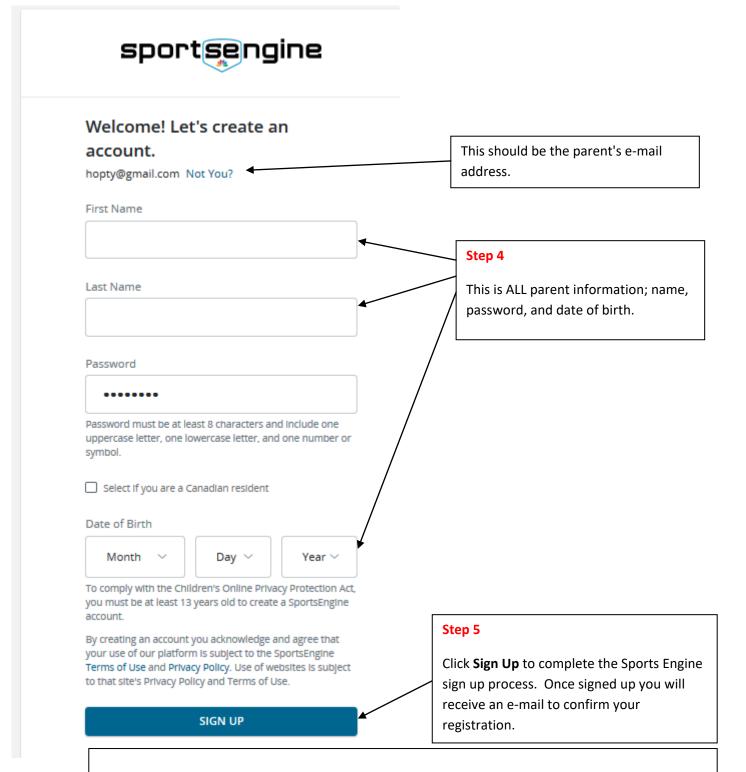

- 1. Navigate to your organization's website or go to <a href="mailto:sportsengine.com">sportsengine.com</a>.
- 2. In the upper right-hand corner of your screen, click Sign In.
- 3. Enter your email address and click Next.
- 4. Fill out all the requested information.
- NOTE: Ensure the information entered belongs to the primary account holder (parent/guardian).
- 5. Once complete, click Sign Up.

## **How to Create a SportsEngine Account**

NOTE: If you are the parent/guardian of a participating athlete, please create the account with your information (including your *Name*, *email address*, *Date of Birth*, *etc*). You will add your athlete to your SportsEngine account as a sub profile later during the registration and/or rostering process.