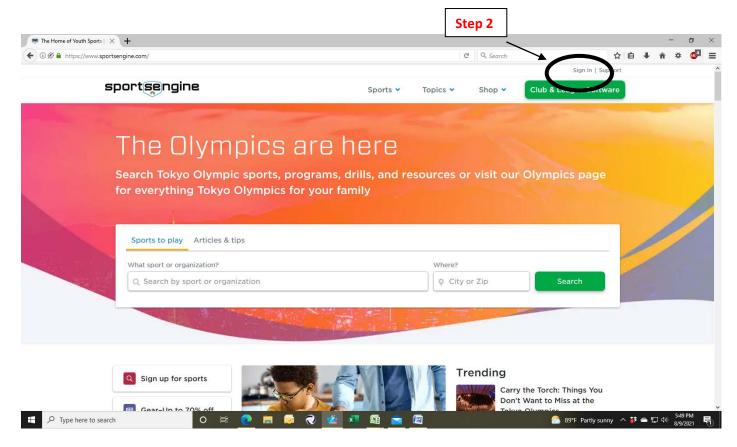

- 1. Navigate to your organization's website or go to <a href="mailto:sportsengine.com">sportsengine.com</a>.
- 2. In the upper right-hand corner of your screen, click Sign In.
- 3. Enter your email address and click Next.
- 4. Fill out all the requested information.
- NOTE: Ensure the information entered belongs to the primary account holder (parent/guardian).
- 5. Once complete, click Sign Up.