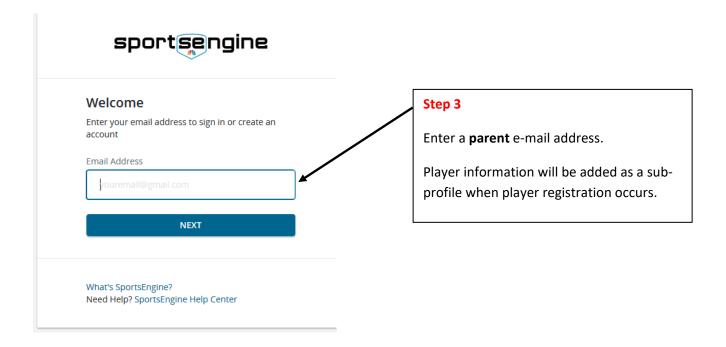

- 1. Navigate to your organization's website or go to <a href="mailto:sportsengine.com">sportsengine.com</a>.
- 2. In the upper right-hand corner of your screen, click Sign In.
- 3. Enter your email address and click Next.
- 4. Fill out all the requested information.
- NOTE: Ensure the information entered belongs to the primary account holder (parent/guardian).
- 5. Once complete, click Sign Up.

## **How to Create a SportsEngine Account**

NOTE: If you are the parent/guardian of a participating athlete, please create the account with your information (including your *Name*, *email address*, *Date of Birth*, *etc*). You will add your athlete to your SportsEngine account as a sub profile later during the registration and/or rostering process.